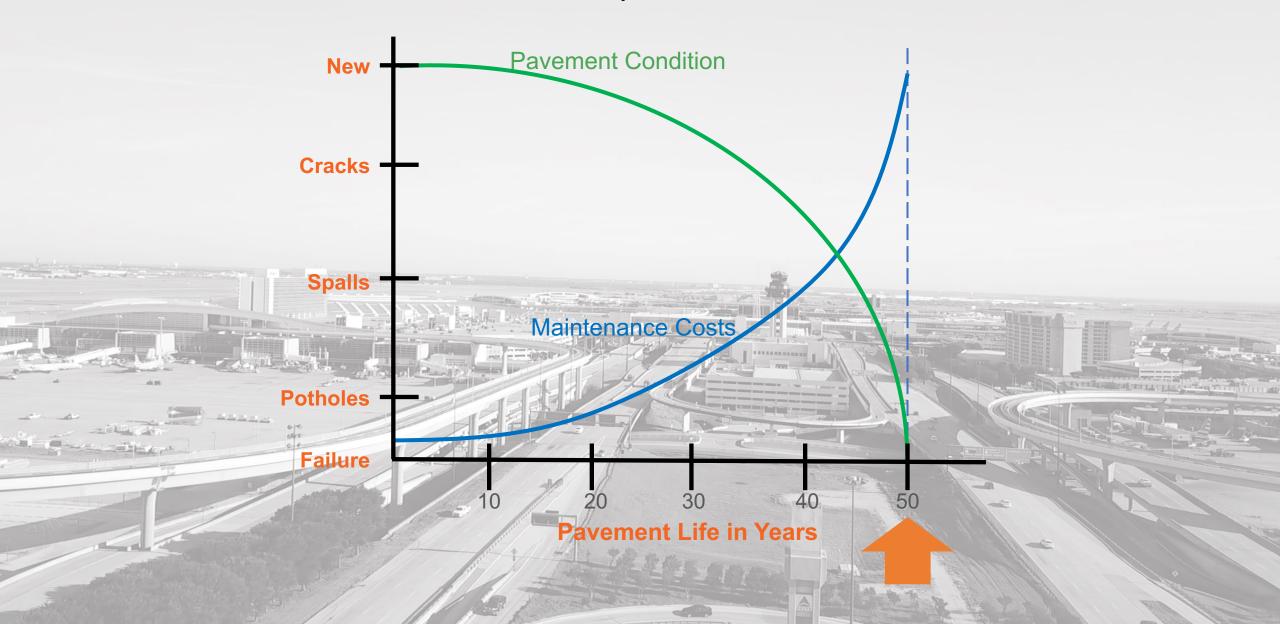

ns that showed job growth over the past 3 years.



| METRO AREA |                 | JOB CHANGE |
|------------|-----------------|------------|
| . 1.       | DFW             | 283,800    |
| 2.         | Atlanta         | 106,800    |
| 3.         | Phoenix         | 102,200    |
| 4.         | Miami           | 30,700     |
| 5.         | Houston         | 26,800     |
| 6.         | Philadelphia    | -28,800    |
| 7.         | Boston          | -41,200    |
| 8.         | San Francisco   | -47,000    |
| 9.         | Washington D.C. | -57,600    |
| 10.        | Chicago         | -75,400    |
| 11.        | Los Angeles     | -104,500   |
| 12.        | New York        | -342,100   |



#### Significant Infrastructure to Maintain, Restore & Enhance



#### Concrete Pavement Life Cycle





### DFW Net Zero Carbon by 2030



Net Zero Trajectory





### Strategy to Implement Vision









Transparency of operations via digital transformation

Decentralization of infrastructure

Autonomy of mobility

Modularization of assets





Civil Landside

International Parkway Dynamic Messaging - Q3 - \$2.5M

Install 8-inch Sewer Main from North Remote Parking to North Control Plaza - Q3 - \$3M

Carousel/Secondary Roadway Signage Program - Q4 - \$4M

West Potable Water Pump Stations - Q4 - \$17M

East West Connector Roadway - Q4 - \$37.2M





Civil Airside

Bird Deterrent Systems Skyline Guideway - Q3 - \$4.2M

Runway 17R/35L Rehabilitation - Q3 - \$215M









Project Name & Number: 19th Street Redevelopment – Building 1 and 2 PDD (NCOM-04 Date: February 2022 DRAF

## Upcoming