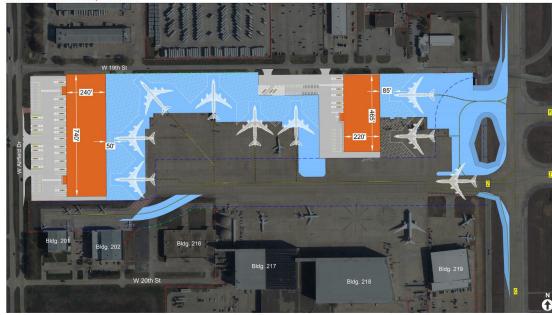

## Upcoming Opportunities

**Facilities** 

RCC Garage Dry Sprinkler System - Q3 - \$3.3M 19th Street Cargo Redevelopment - Q3 - \$118M Terminal D & Garage Dry Sprinkler System - Q4 - \$8.2

Central Terminal Area Expansion Program