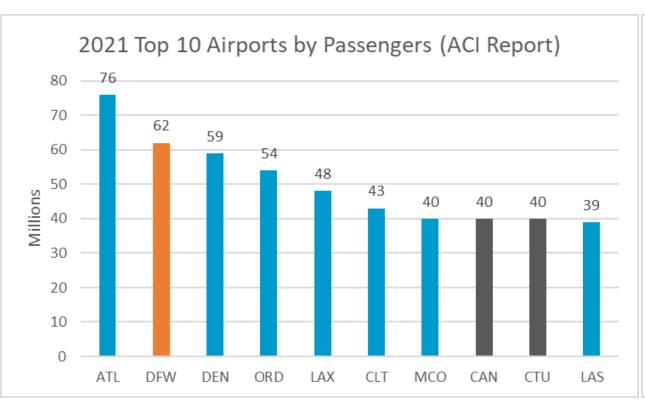

### DFW ranked 2<sup>nd</sup> globally for passengers and 3<sup>rd</sup> for operations

= Int'l Airports