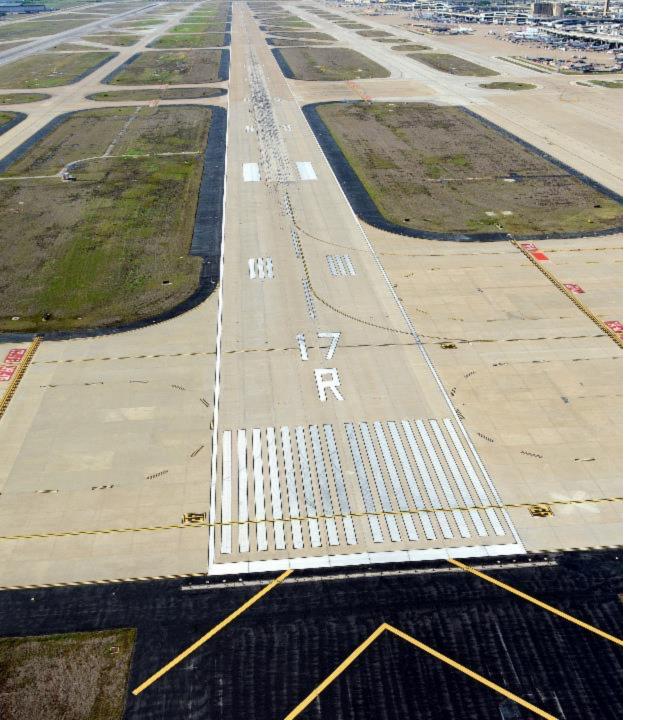

Civil Airside

Bird Deterrent Systems Skyline Guideway - Q3 - \$4.2M

Runway 17R/35L Rehabilitation - Q3 - \$215M

Project Name & Number: 19th Street Redevelopment – Building 1 and 2 PDD (NCOM-04 Date: February 2022 DRAF