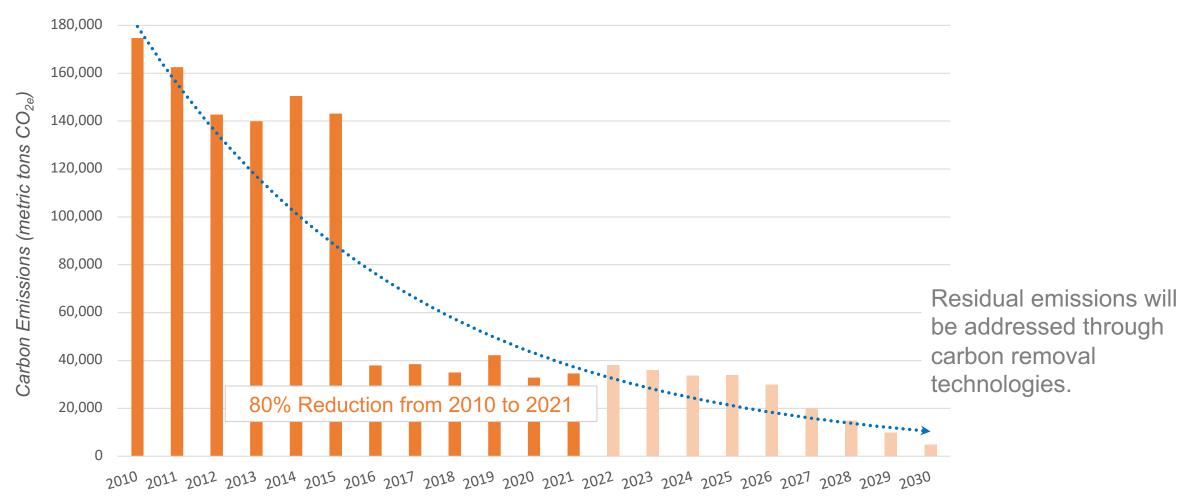

AREA |                 | JOB CHANGE |
|------------|-----------------|------------|
| . 1.       | DFW             | 283,800    |
| 2.         | Atlanta         | 106,800    |
| 3.         | Phoenix         | 102,200    |
| 4.         | Miami           | 30,700     |
| 5.         | Houston         | 26,800     |
| 6.         | Philadelphia    | -28,800    |
| 7.         | Boston          | -41,200    |
| 8.         | San Francisco   | -47,000    |
| 9.         | Washington D.C. | -57,600    |
| 10.        | Chicago         | -75,400    |
| 11.        | Los Angeles     | -104,500   |
| 12.        | New York        | -342,100   |



#### Significant Infrastructure to Maintain, Restore & Enhance



#### Concrete Pavement Life Cycle





### DFW Net Zero Carbon by 2030



Net Zero Trajectory





### Strategy to Implement Vision









Transparency of operations via digital transformation

Decentralization of infrastructure

Autonomy of mobility

Modularization of assets





Civil Landside

International Parkway Dynamic Messaging - Q3 - \$2.5M

Install 8-inch Sewer Main from North Remote Parking to North Control Plaza - Q3 - \$3M

Carousel/Secondary Roadway Signage Program - Q4 - \$4M

West Potable Water Pump Stations - Q4 - \$17M

East West Connector Roadway - Q4 - \$37.2M





Civil Airside

Bird Deterrent Systems Skyline Guideway - Q3 - \$4.2M

Runway 17R/35L Rehabilitation - Q3 - \$215M









Project Name & Number: 19th Street Redevelopment – Building 1 and 2 PDD (NCOM-04 Date: February 2022 DRAF

## Upcoming Opportunities

**Facilities** 

RCC Garage Dry Sprinkler Sy