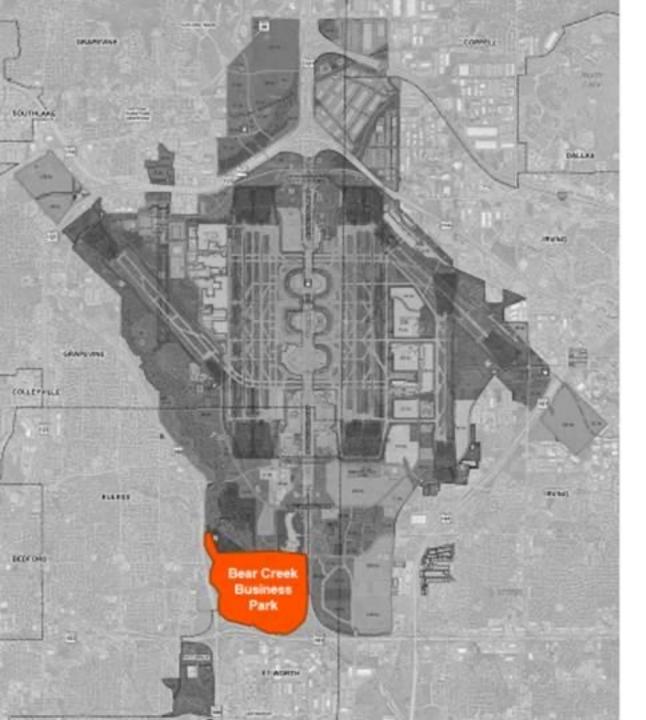

- \$118M Terminal D & Garage Dry Sprinkler System - Q4 - \$8.2





Central Terminal Area Expansion Program

Services Delivery System - Q4 - \$70M Terminal C Garages & Roadways - Q4 - \$166M





Energy, Transportation & Asset Management

Street Lighting Maintenance Services - Q3 - \$550K

Land Stormwater Pipe Televising and Cleaning Services - Q3 - \$600K

First Flush System Stormwater Pipe Televising and Cleaning Services - Q3 - \$1.2M

Purchase of Sulfuric Acid - Q4 - \$300K

Transportation and Disposal of Spent Aircraft Deicing Fluid - Q4 - \$500K





Energy, Transportation & Asset Management

#### Materials & Supplies:

Airfield Lighting & Components

Vehicle Graphics

Supply of Natural Gas

Asphalt Crack Sealant Material

**Reflective Glass Beads** 

**Runway Deicing Products** 





**Commercial Development** 

Bear Creek Business Park Development - Q4 - TBD



#### Solicitations

DALLAS FORT WORTH INTERNATIONAL AIRPORT **BUYING PLAN** 

To receive automatic bid notices and to submit bids electronically, please visit dfwairport.bonfirehub.com.

Ensure you select the desired commodity codes under your profile and check the option "Notify me of any opportunities that match my commodity codes."

Solicitations are posted online at: dfwairport.com/business/solicitations/











Please fill out the Evaluation for today's Breakout session. Please scan the QR Code