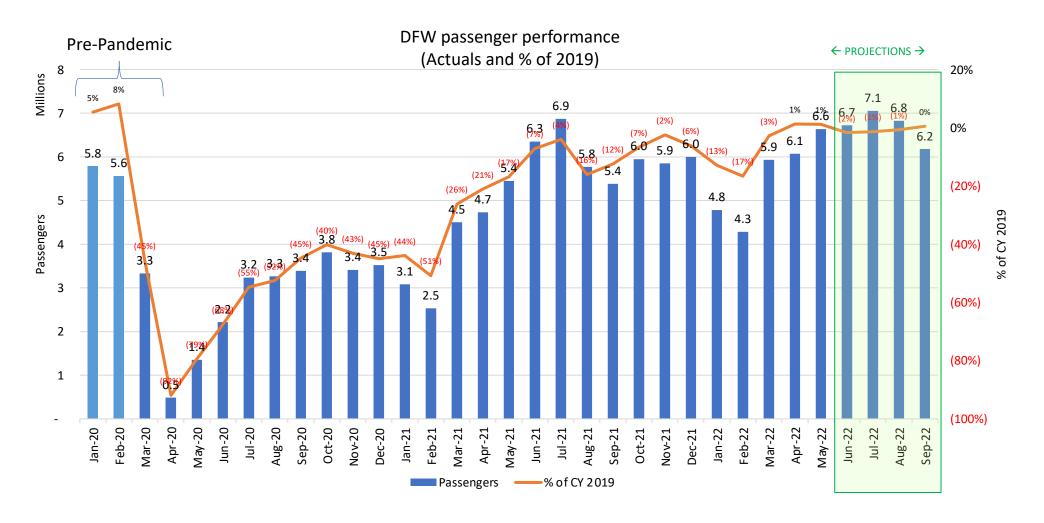

thin



INTERNATIONAL

**DESTINATIONS** 

HOURS

**TERMINAL INFRASTRUCTURE** 



168 GATES

TOTAL RUNWAYS

**ECONOMIC IMPACT** 

FULL-TIME JOBS SUPPORTED:

228,000

PAYROLL SUPPORTED:

\$12.5 billion



DFW AIRPORT BOARD EMPLOYEES

ON-AIRPORT APPROXIMATELY EMPLOYEES 60.000 AIRPORTS COUNCIL INTERNATIONAL

**Best Large Airport** in North America for **Customer Satisfaction** 



First Airport in the World to Earn **GBAC Star Accreditation** 



**ACA Level 4+** Carbon Neutral Accreditation



**United Nations** Climate Change

**Global Climate Action Award** 



FY2021: October 1, 2020 - September 30, 2021

### DFW ranked 2<sup>nd</sup> globally for passengers and 3<sup>rd</sup> for operations









= Int'l Airports



### DFW's passenger traffic has recovered strongly since last spring







### 3-Year Job Change in 12 Largest U.S. Metros

DFW exceeds the combined net job gains of the next 4 large U.S. regions that showed job growth over the past 3 years.



| METRO AREA |                 | JOB CHANGE |
|------------|-----------------|------------|
| . 1.       | DFW             | 283,800    |
| 2.         | Atlanta         | 106,800    |
| 3.         | Phoenix         | 102,200    |
| 4.         | Miami           | 30,700     |
| 5.         | Houston         | 26,800     |
| 6.         | Philadelphia    | -28,800    |
| 7.         | Boston          | -41,200    |
| 8.         | San Francisco   | -47,000    |
| 9.         | Washington D.C. | -57,600    |
| 10.        | Chicago         | -75,400    |
| 11.        | Los Angeles     | -104,500   |
| 12.        | New York