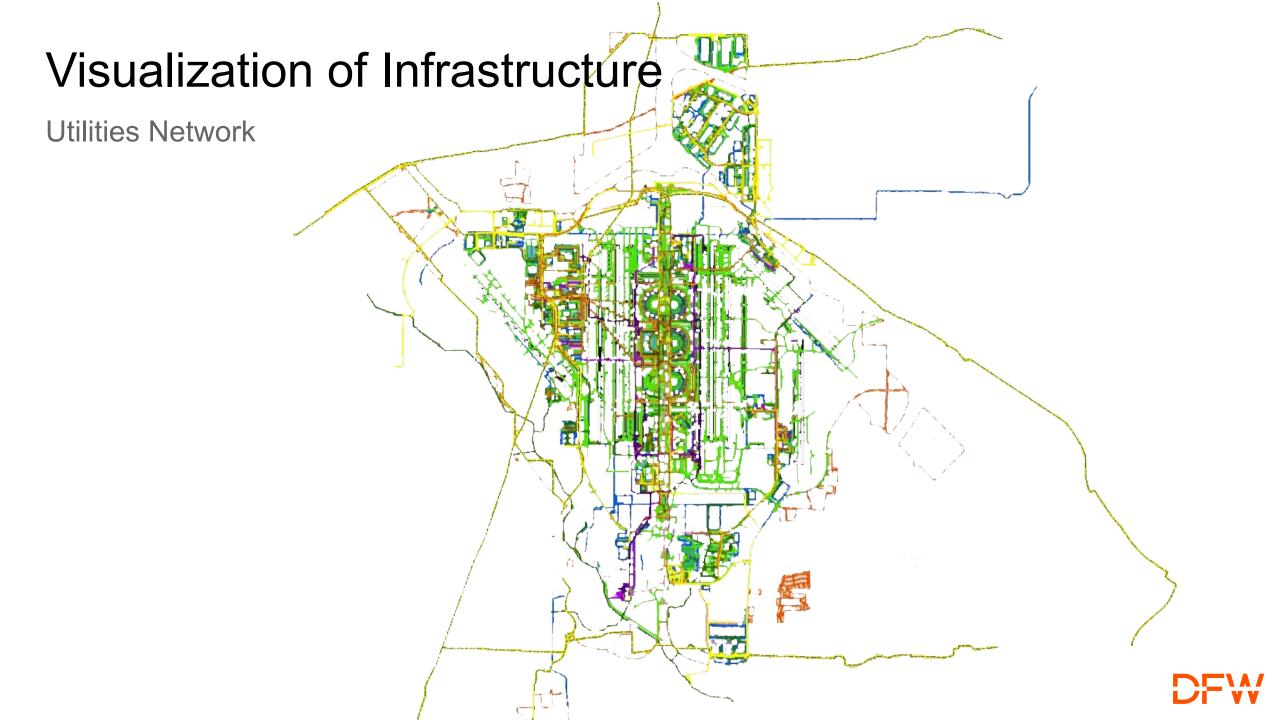

that showed job growth over the past 3 years.



| METRO AREA |                 | JOB CHANGE |
|------------|-----------------|------------|
| . 1.       | DFW             | 283,800    |
| 2.         | Atlanta         | 106,800    |
| 3.         | Phoenix         | 102,200    |
| 4.         | Miami           | 30,700     |
| 5.         | Houston         | 26,800     |
| 6.         | Philadelphia    | -28,800    |
| 7.         | Boston          | -41,200    |
| 8.         | San Francisco   | -47,000    |
| 9.         | Washington D.C. | -57,600    |
| 10.        | Chicago         | -75,400    |
| 11.        | Los Angeles     | -104,500   |
| 12.        | New York        | -342,100   |



#### Significant Infrastructure to Maintain, Restore & Enhance



#### Concrete Pavement Life Cycle





### DFW Net Zero Carbon by 2030



Net Zero Trajectory





### Strategy to Implement Vision









Transparency of operations via digital transformation

Decentralization of infrastructure

Autonomy of mobility

Modularization of assets





Civil Landside

International Parkway Dynamic Messaging - Q3 - \$2.5M

Install 8-inch Sewer Main from North Remote Parking to North Control Plaza - Q3 - \$3M

Carousel/Secondary Roadway Signage Program - Q4 - \$4M

West Potable Water Pump Stations - Q4 - \$17M

East West Connector Roadway - Q4 - \$37.2M





Civil Airside

Bird Deterrent Systems Skyline Guideway - Q3 - \$4.2M

Runway 17R/35L Rehabilitation - Q3 - \$215M









Project Name & Number: 19th Street Redevelopment – Building 1 and 2 PDD (NCOM-04 Date: February 2022 DRAF

## Upcoming O