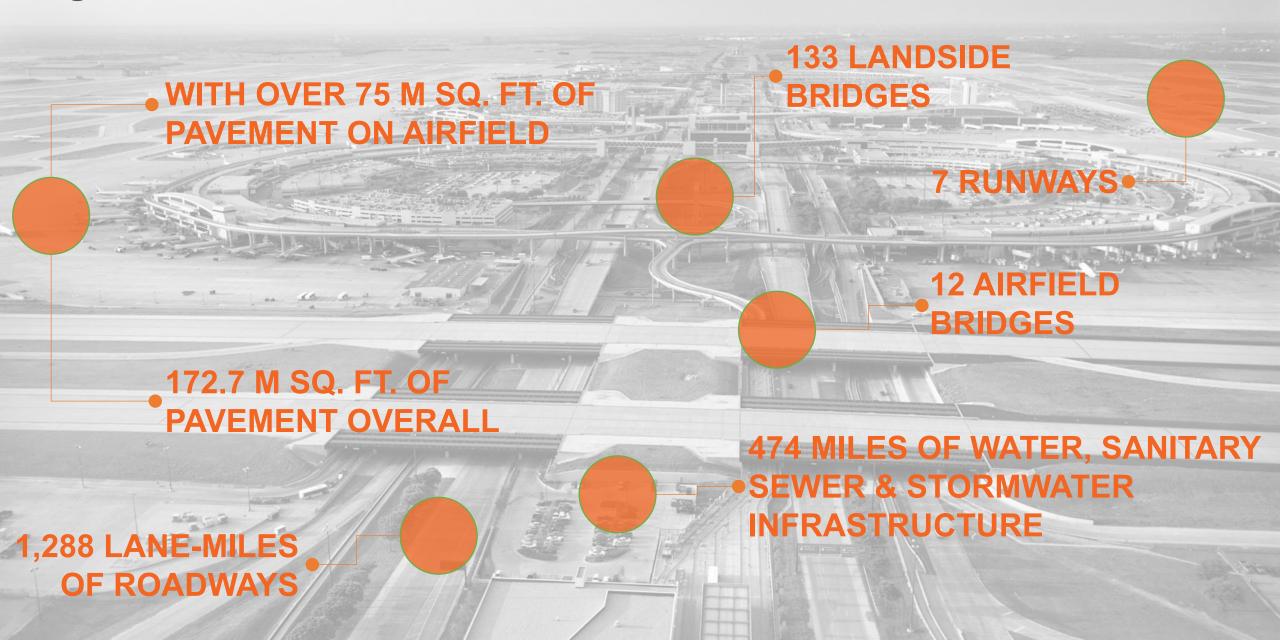

gains of the next 4 large U.S. regions that showed job growth over the past 3 years.



| METRO AREA |                 | JOB CHANGE |
|------------|-----------------|------------|
| . 1.       | DFW             | 283,800    |
| 2.         | Atlanta         | 106,800    |
| 3.         | Phoenix         | 102,200    |
| 4.         | Miami           | 30,700     |
| 5.         | Houston         | 26,800     |
| 6.         | Philadelphia    | -28,800    |
| 7.         | Boston          | -41,200    |
| 8.         | San Francisco   | -47,000    |
| 9.         | Washington D.C. | -57,600    |
| 10.        | Chicago         | -75,400    |
| 11.        | Los Angeles     | -104,500   |
| 12.        | New York        | -342,100   |



#### Significant Infrastructure to Maintain, Restore & Enhance



#### Concrete Pavement Life Cycle





### DFW Net Zero Carbon by 2030



Net Zero Trajectory





### Strategy to Implement Vision









Transparency of operations via digital transformation

Decentralization of infrastructure

Autonomy of mobility

Modularization of assets





Civil Landside

International Parkway Dynamic Messaging - Q3 - \$2.5M

Install 8-inch Sewer Main from North Remote Parking to North Control Plaza - Q3 - \$3M

Carousel/Secondary Roadway Signage Program - Q4 - \$4M

West Potable Water Pump Stations - Q4 - \$17M

East West Connector Roadway - Q4 - \$37.2M





Civil Airside

Bird Deterrent Systems Skyline Guideway - Q3 - \$4.2M

Runway 17R/35L Rehabilitation - Q3 - \$215M









Project Name & Number: 19th Street Redevelopment – Building 1 and 2 PDD (NCOM-04