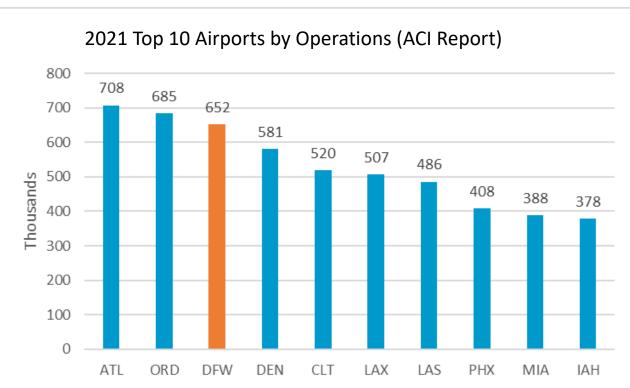

in the world for **operations** 

652K

**TOTAL CARGO** 

**U.S. TONS** 

984,805

FY2021

**DOMESTIC DESTINATIONS** 

Every major city in the continental United States can be accessed within

### DFW ranked 2<sup>nd</sup> globally for passengers and 3<sup>rd</sup> for operations

= Int'l Airports