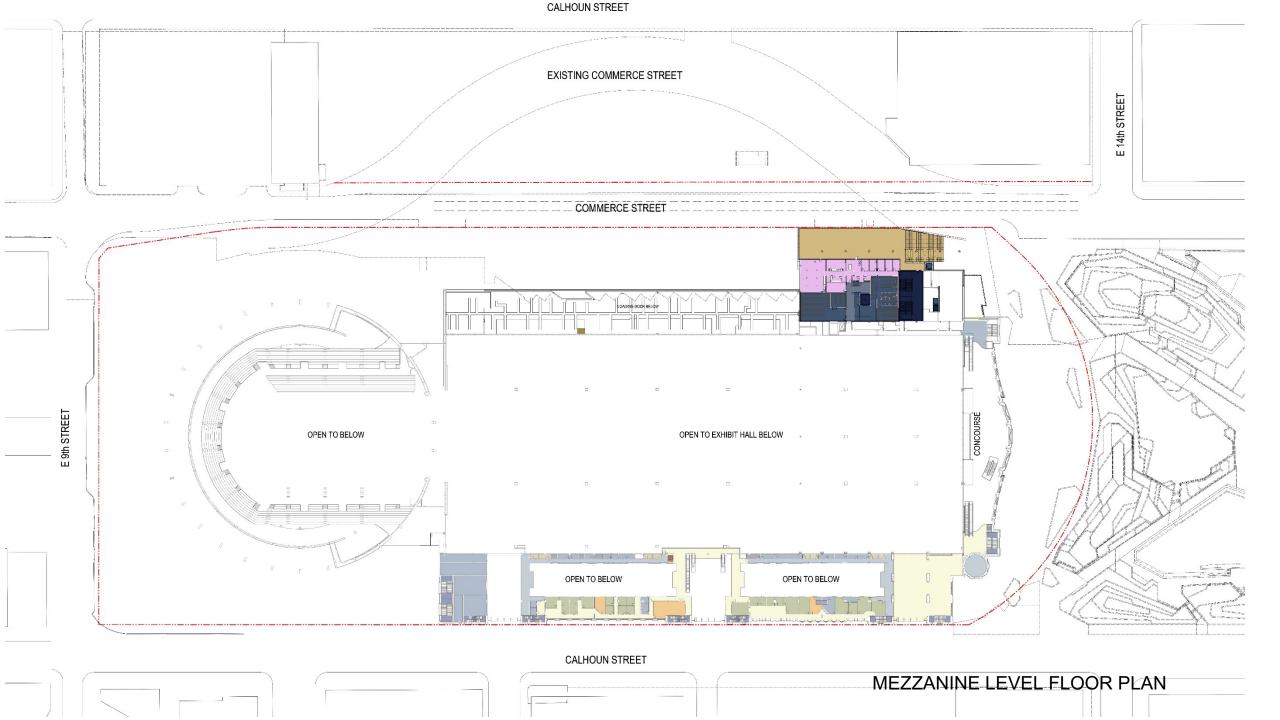

## Phase 1: Annex Demo/Kitchen and Commerce St. Realignment

- Part 1: Full Design of Phase 1
- Part 2: Construction of new back of house food and beverage facilities
- Part 3: Construction of new southeast entrance
- Part 4: Demo of Annex, new loading docks, and realignment of Commerce St

## Phase 2: Northern Expansion and Renovation of Existing Facility

- Part 1: Full Design of Phase 2
- Part 2: Demolish Arena
- Part 3: Build northern expansion
- Part 4: Strategic renovation of existing building & site