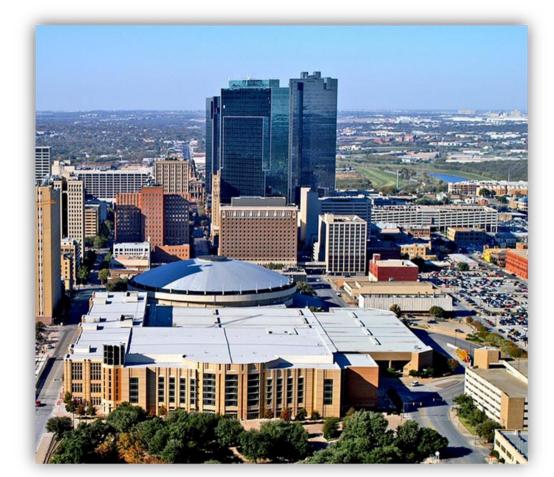

## History

- •How it Started: 1966
- •Tarrant County Civic Center

- •How it's Going: 2023
- •Fort Worth Convention Center

## **FWCC History**

- 1966 –Construction started on the *Tarrant County Convention Center*
- 1968 Convention Center Officially Opened
- 1983 Annex Added, Commerce Street Relocated
- 1986 City Leases the Fort Worth/Tarrant County Convention Center
- 1997 City purchased the *Fort Worth Convention Center* from the County.
- 1999 Two Phased Expansion Started
- 2002 Expansions Completed
- 2014 & 2019 Convention Center Expansion Studies
- 2019 City Council Approval of FWCC Expansion, Phases 3a and 3b
- 2020 Project suspended due to COVID-19 pandemic
- 2022 Council approves ARPA funding for Phase 3a, project activities resume