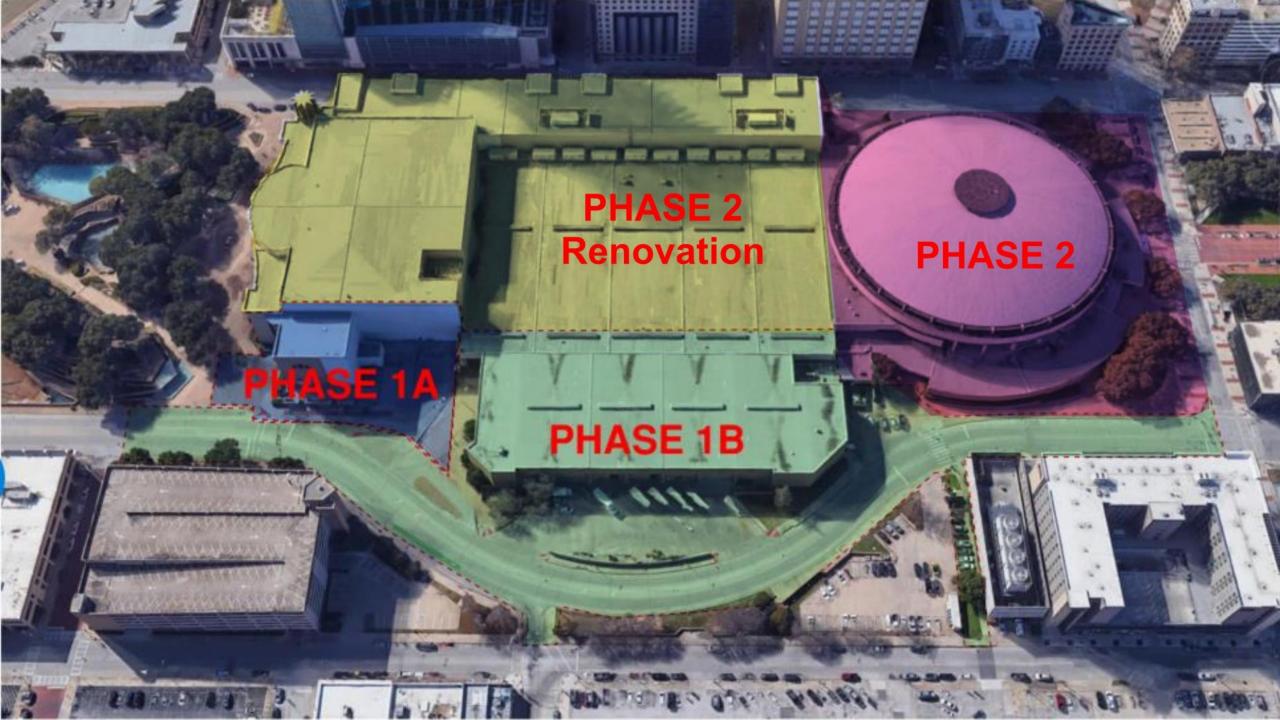

## Phase 1: Annex Demo/Kitchen and Commerce St. Realignment

- Part 1: Full Design of Phase 1
- Part 2: Construction of new back of house food and beverage facilities
- Part 3: Construction of new southeast entrance
- Part 4: Demo of Annex, new loading docks, and realignment of Commerce St

## Phase 2: Northern Expansion and Renovation of Existing Facility

- Part 1: Full Design of Phase 2
- Part 2: Demolish Arena
- Part 3: Build northern expansion
- Part 4: Strategic renovation of existing building & site

## **Project Construction Schedule**

- Phase 1A Construction
  - August 2023 Dec 2024
- Phase 1B Construction
  - June 2024 March 2026
- Phase 2 TBD