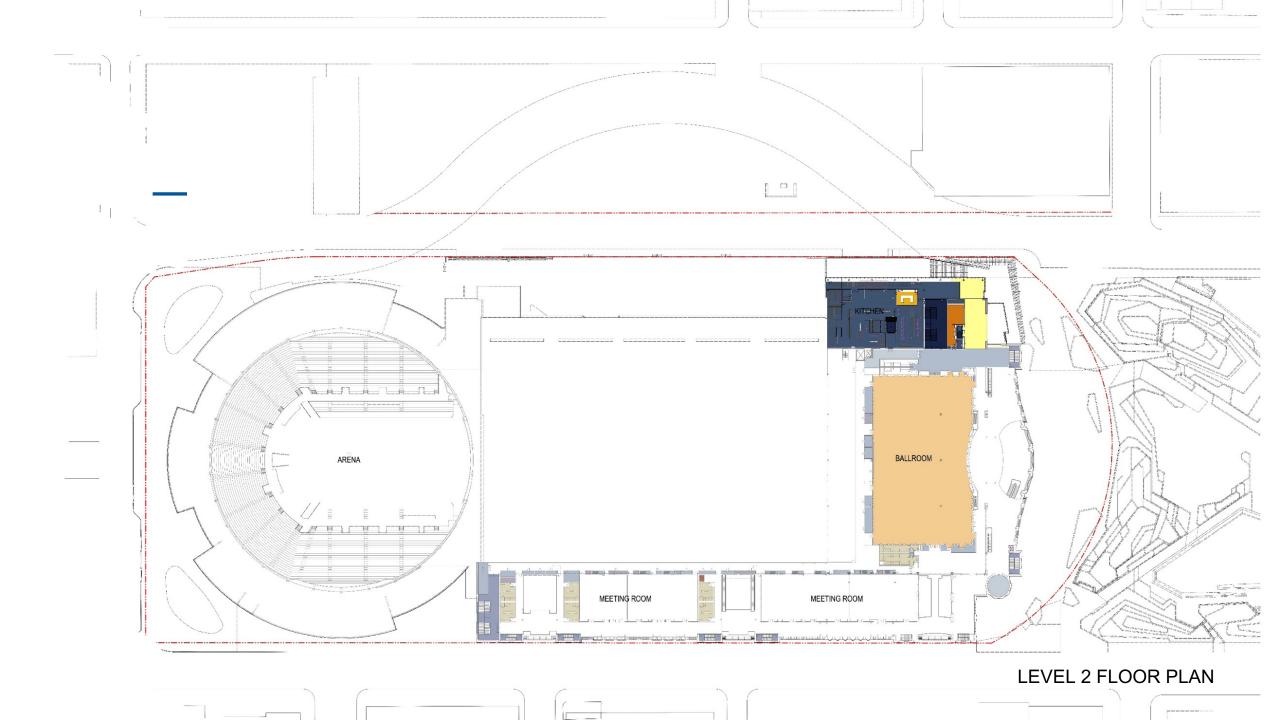

## Phase 2: Northern Expansion and Renovation of Existing Facility

- Part 1: Full Design of Phase 2
- Part 2: Demolish Arena
- Part 3: Build northern expansion
- Part 4: Strategic renovation of existing building & site