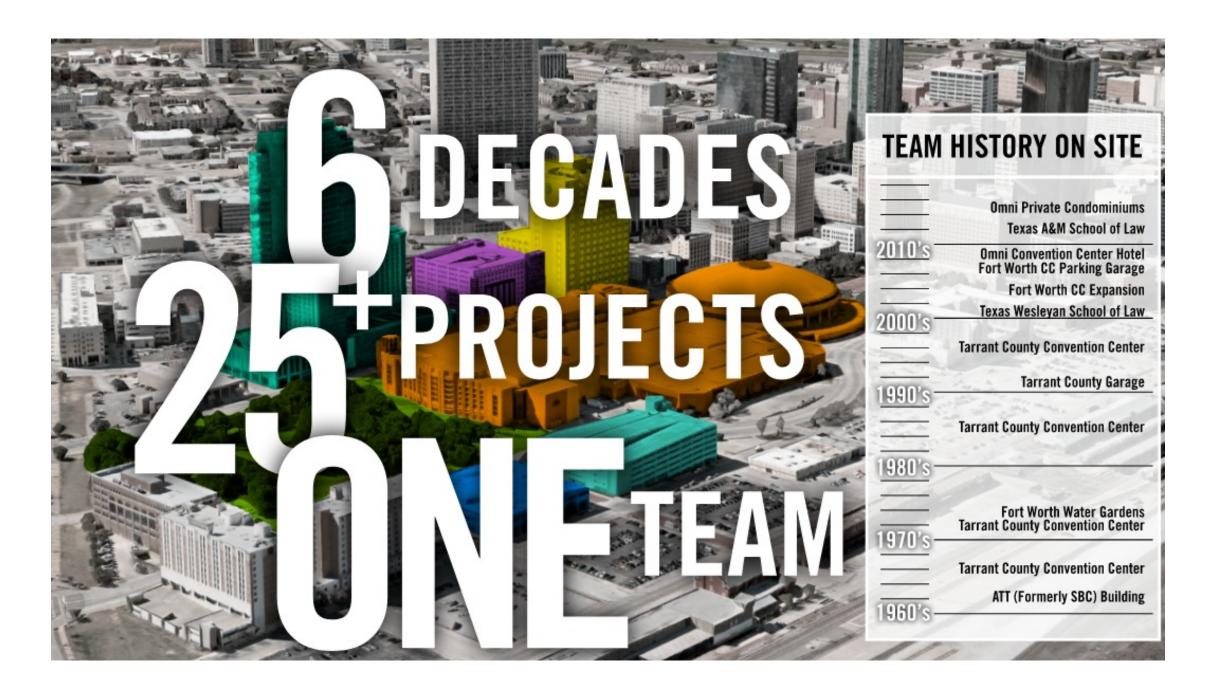

## History

- •How it Started: 1966
- •Tarrant County Civic Center

- •How it's Going: 2023
- •Fort Worth Convention Center

## **FWCC History**

- 1966 –Construction started on the *Tarrant County Convention Center*
- 1968 Convention Center Officially Opened
- 1983 Annex Added, Commerce Street Relocated
- 1986 City Leases the Fort Worth/Tarrant County Convention Center
- 1997 City purchased the *Fort Worth Convention Center* from the County.
- 1999 Two Phased Expansion Started
- 2002 Expansions Completed
- 2014 & 2019 Convention Center Expansion Studies
- 2019 City Council Approval of FWCC Expansion, Phases 3a and 3b
- 2020 Project suspended due to COVID-19 pandemic
- 2022 Council approves ARPA funding for Phase 3a, project activities resume