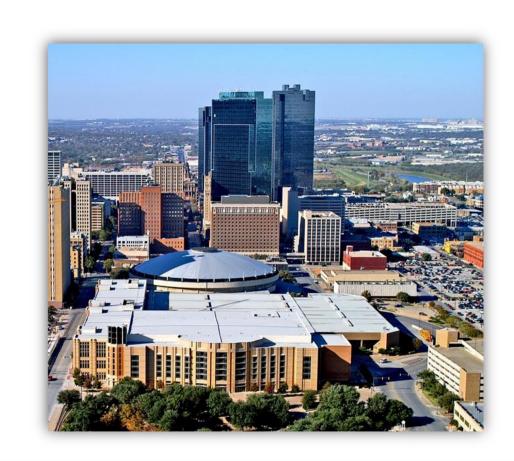

## History

- •How it Started: 1966
- •Tarrant County Civic Center

- •How it's Going: 2023
- •Fort Worth Convention Center

## **FWCC History**

- 1966 –Construction started on the *Tarrant County Convention Center*
- 1968 Convention Center Officially Opened
- 1983 Annex Added, Commerce Street Relocated
- 1986 City Leases the Fort Worth/Tarrant County Convention Center
- 1997 City purchased the *Fort Worth Convention Center* from the County.
- 1999 Two Phased Expansion Started
- 2002 Expansions Completed
- 2014 & 2019 Convention Center Expansion Studies
- 2019 City Council Approval of FWCC Expansion, Phases 3a and 3b
- 2020 Project suspended due to COVID-19 pandemic
- 2022 Council approves ARPA funding for Phase 3a, project activities resume