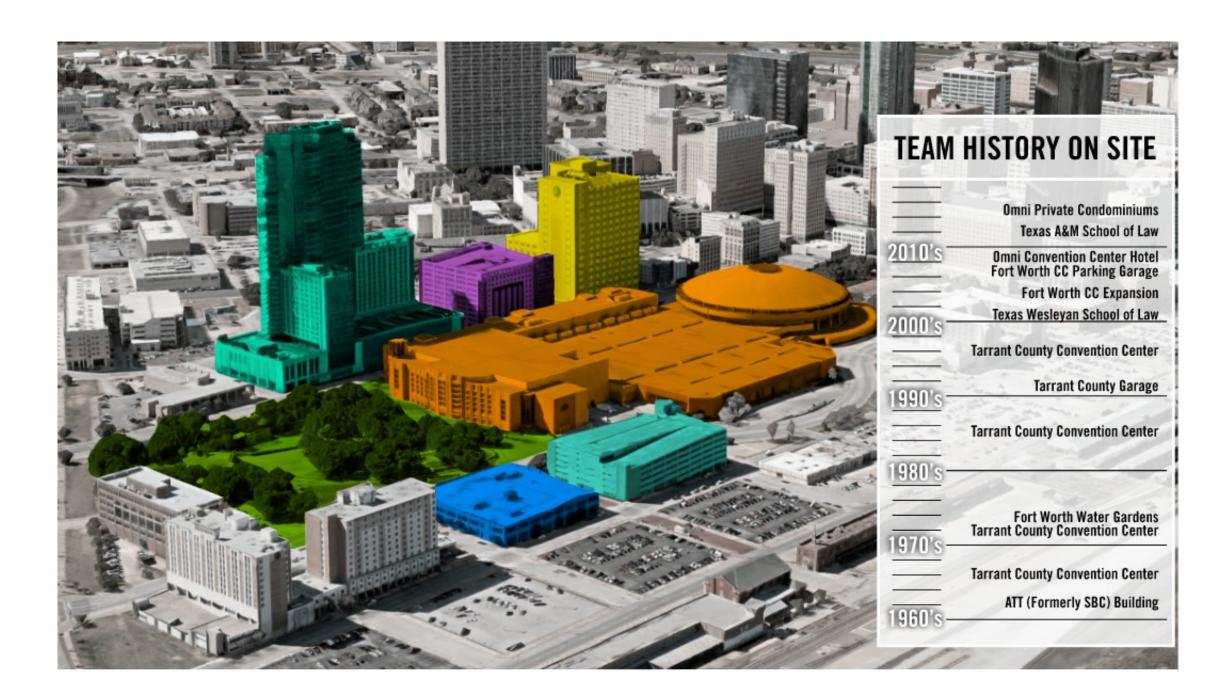

## History

- •How it Started: 1966
- •Tarrant County Civic Center

- •How it's Going: 2023
- •Fort Worth Convention Center

## **FWCC History**

- 1966 –Construction started on the *Tarrant County Convention Center*
- 1968 Convention Center Officially Opened
- 1983 Annex Added, Commerce Street Relocated
- 1986 City Leases the Fort Worth/Tarrant County Convention Center
- 1997 City purchased the *Fort Worth Convention Center* from the County.
- 1999 Two Phased Expansion Started
- 2002 Expansions Completed
- 2014 & 2019 Convention Center Expansion Studies
- 2019 City Council Approval of FWCC Expansion, Phases 3a and 3b
- 2020 Project suspended due to COVID-19 pandemic
- 2022 Council approves ARPA funding for Phase 3a, project activities resume