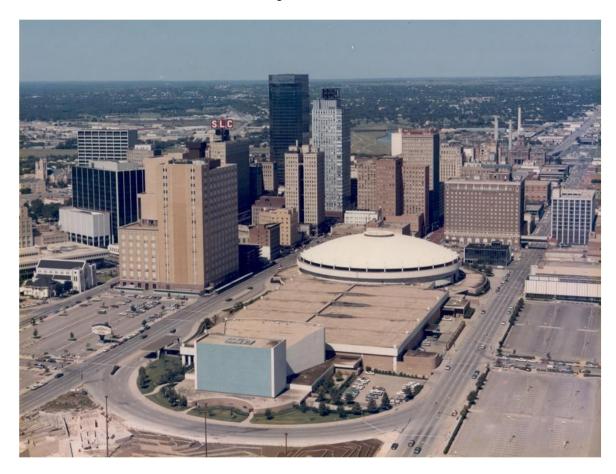

## History

- •How it Started: 1966
- •Tarrant County Civic Center

- •How it's Going: 2023
- •Fort Worth Convention Center

## **FWCC History**

- 1966 –Construction started on the *Tarrant County Convention Center*
- 1968 Convention Center Officially Opened
- 1983 Annex Added, Commerce Street Relocated
- 1986 City Leases the Fort Worth/Tarrant County Convention Center
- 1997 City purchased the *Fort Worth Convention Center* from the County.
- 1999 Two Phased Expansion Started
- 2002 Expansions Completed
- 2014 & 2019 Convention Center Expansion Studies
- 2019 City Council Approval of FWCC Expansion, Phases 3a and 3b
- 2020 Project suspended due to COVID-19 pandemic
- 2022 Council approves ARPA funding for Phase 3a, project activities resume